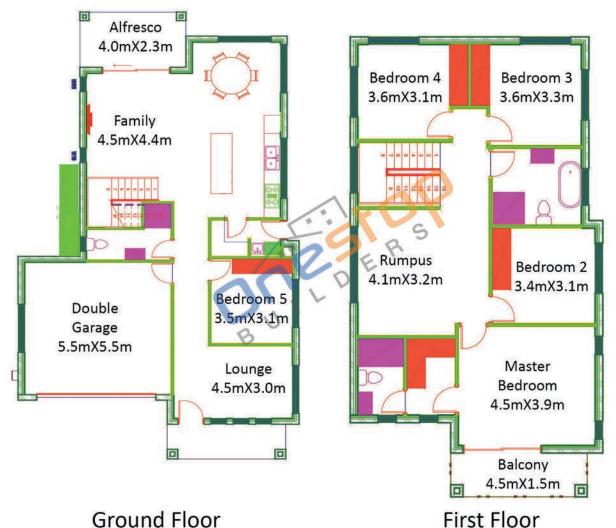

#### **House Specifications**

Land Area: 350 m2

Land Width (Frontage): 13 m

House Area: 29 Squares (269 m2)

House Width: 11 m House Length: 18 m No. of bedrooms: 5 No. of bathrooms: 3

Lounge Family Balcony Alfresco

#### **Ground Floor**

Bedroom 5: 3.5 m X 3.1 m Lounge: 3.0 m X 4.5 m Family: 4.5 m X 4.4 m Lounge: 4.5 m X 3.0 m Alfresco: 4.0 m X 2.3 m Double Garage: 5.5 m X 5.5 m

#### First Floor

Master Bedroom: 4.5 m X 3.9 m Bedroom 2: 3.4 m X 3.1 m Bedroom 3: 3.6 m X 3.3 m Bedroom 4: 3.6 m X 3.1 m Rumpus: 4.1 m X 3.2 m Balcony: 4.5 m X 1.5 m

House size may vary slightly due to the change of facade. Also it may vary due to Council requirements & estate guidelines. This design is exclusively owned by OneStop Builders and cannot be reproduced or copied either wholly or in part. This document is for illustration purposes and should be used as a guide only. Please refer to actual drawing for accurate dimension.