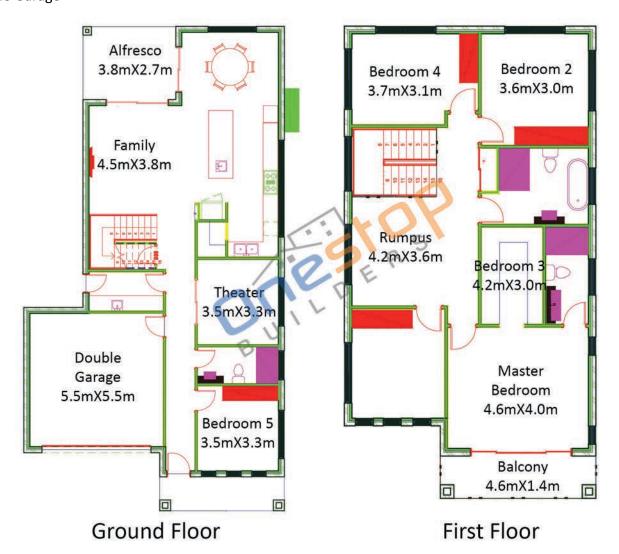

## **House Specifications**

Land Area: 452 m2

Land Width (Frontage): 13.5 m House Area: 32 Squares (297 m2)

House Width: 10.6 m House Length: 19.4 m No. of bedrooms: 5 No. of bathrooms: 3

Family Theater Balcony Alfresco

Double Garage

### **Ground Floor**

Bedroom 5: 3.5 m X 3.3 m Theater: 3.5 m X 3.3 m Family: 4.5 m X 3.8 m Alfresco: 2.8 m X 2.3 m Double Garage: 5.5 m X 5.5 m

#### First Floor

Master Bedroom: 4.6 m X 4.0 m Bedroom 2: 3.6 m X 3.0 m Bedroom 3: 4.2 m X 3.0 m Bedroom 4: 3.7 m X 3.1 m Rumpus: 4.2 m X 3.6 m Balcony: 4.6 m X 1.4 m

House size may vary slightly due to the change of facade. Also it may vary due to Council requirements & estate guidelines. This design is exclusively owned by OneStop Builders and cannot be reproduced or copied either wholly or in part. This document is for illustration purposes and should be used as a guide only. Please refer to actual drawing for accurate dimension.